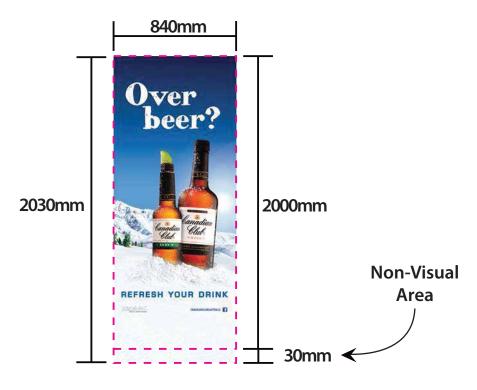

## Premier 850 Pull-Up

This document represents final artwork size inclusive of bleed

VISUAL AREA - MAGENTA Line: 840mm wide x 1985mm high

BLEED - GREEN Line: 5mm left and right, 15mm top and 30mm bottom

FINISHED SIZE: 850mm wide x 2030mm high