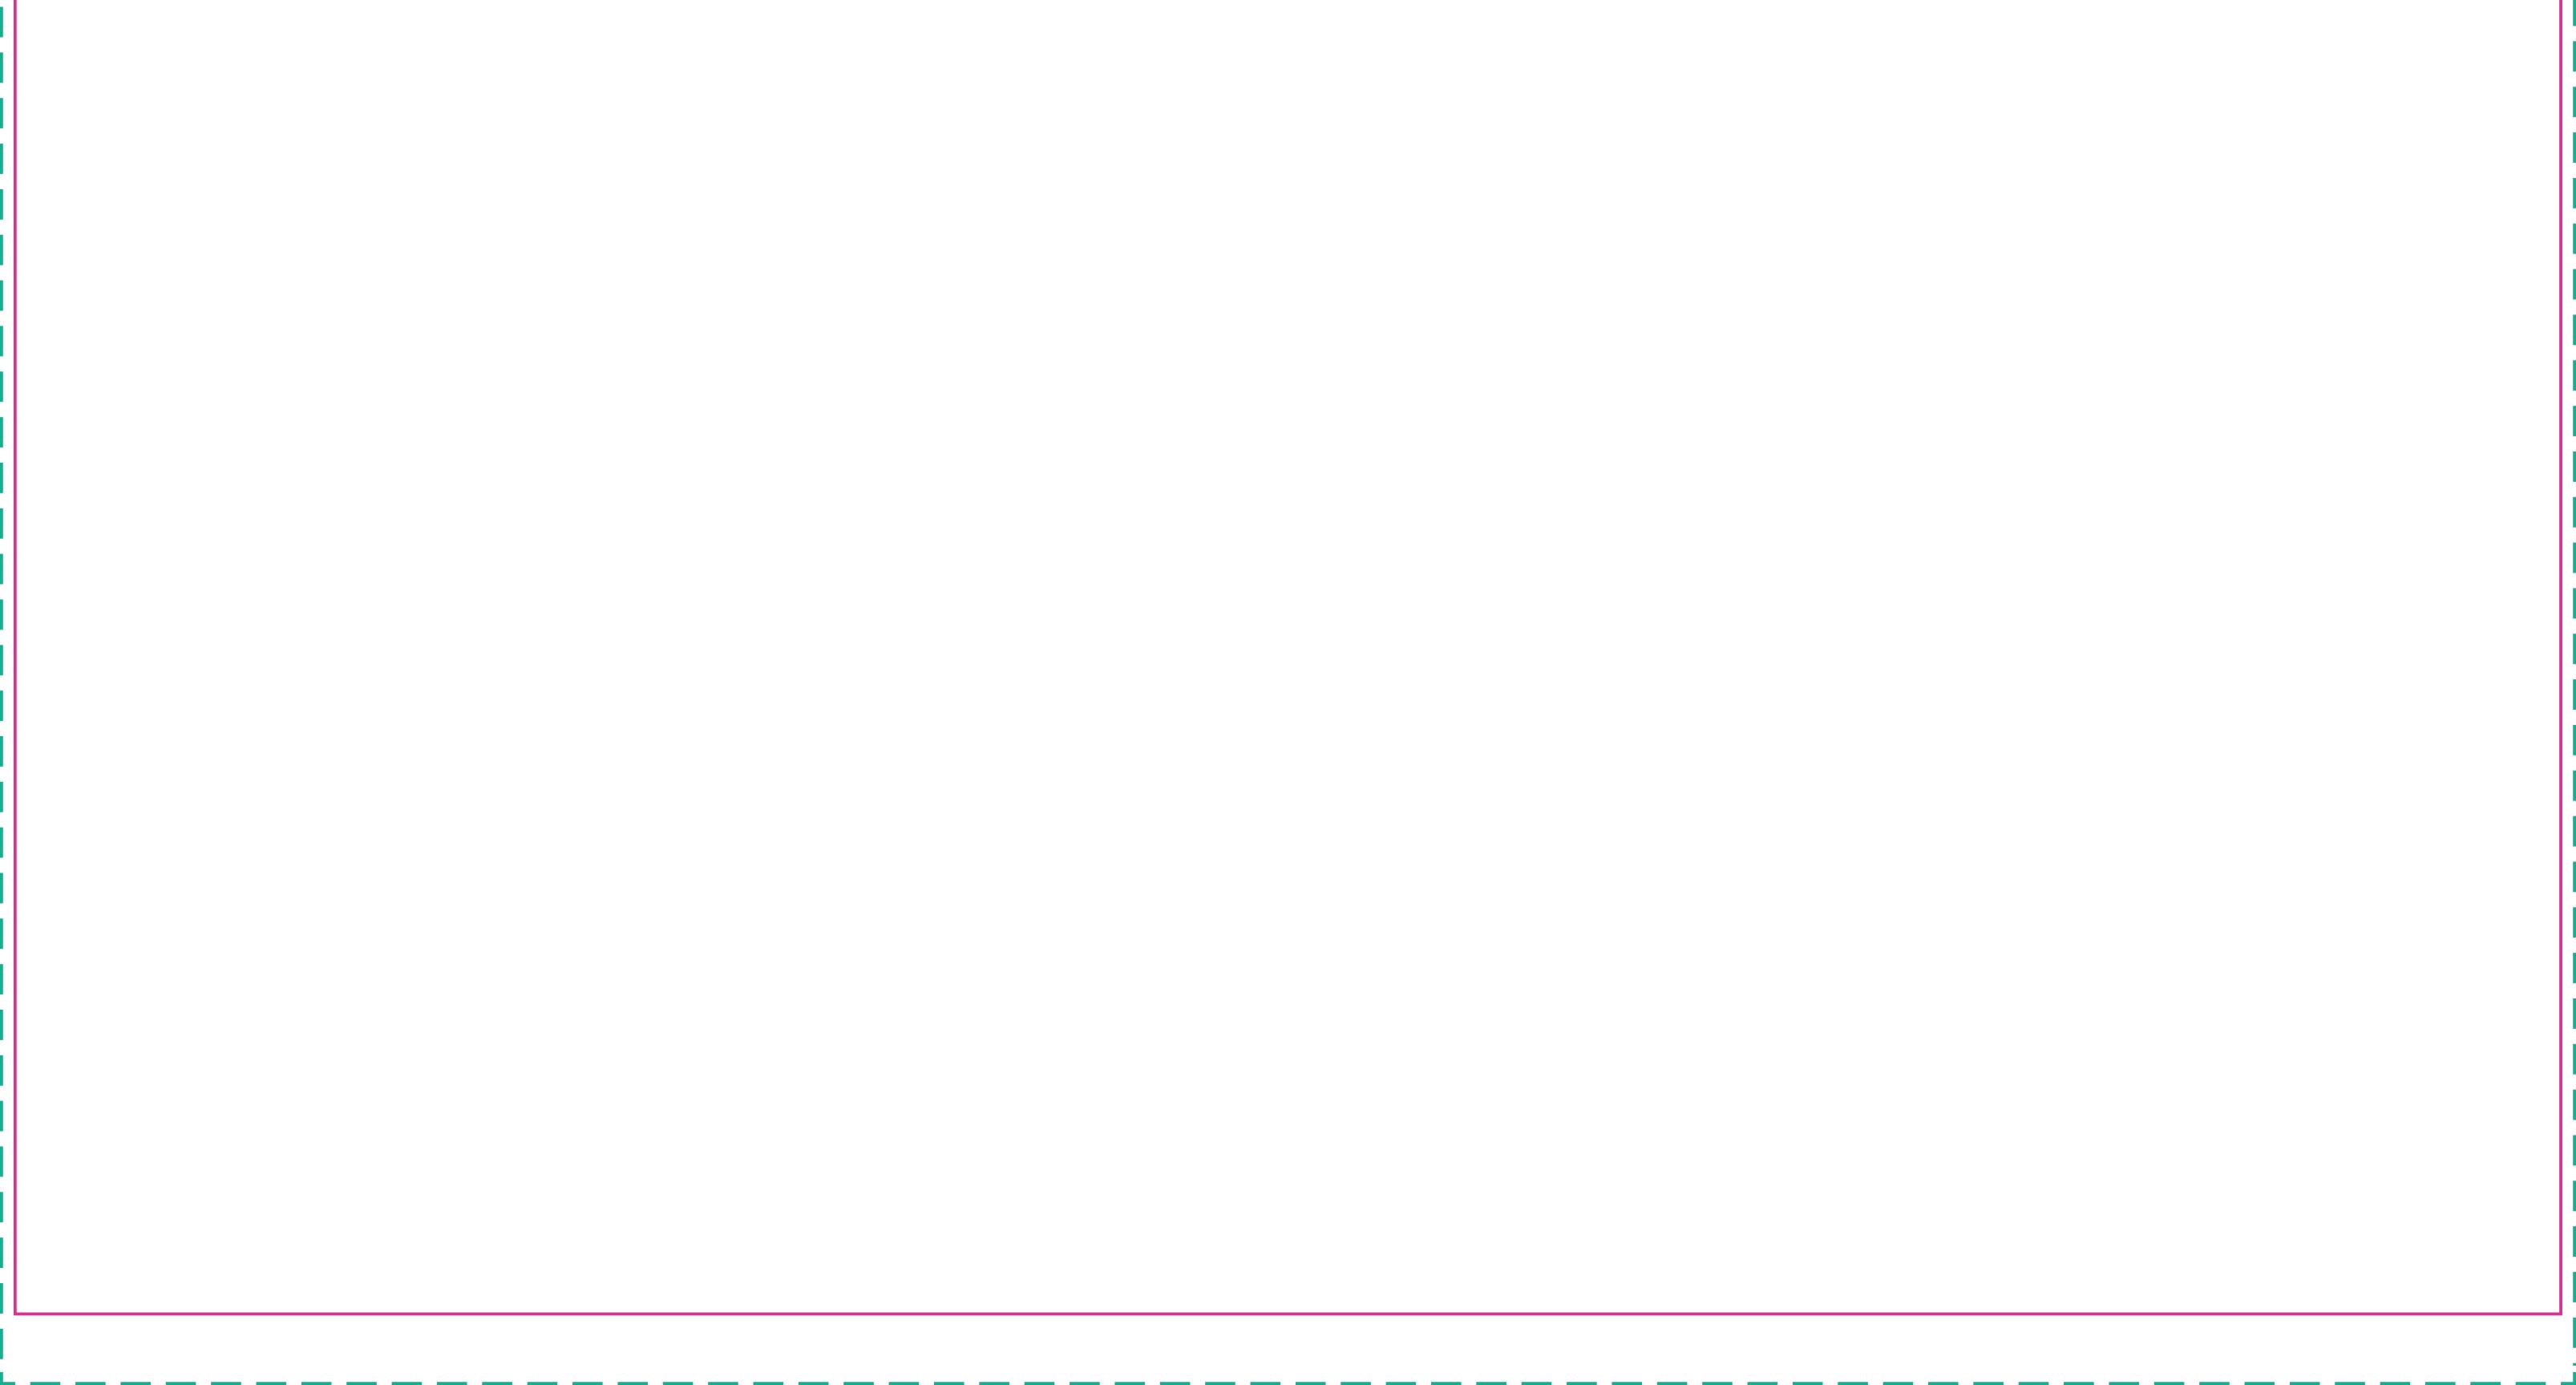

### VISUAL AREA - MAGENTA Line: 840mm wide x 1685mm high

BLEED - GREEN Line: 5mm left and right, 15mm top and 30mm bottom

### FINISHED SIZE: 850mm wide x 1730mm high

IMPORTANT INFORMATION: Please ensure template lines are not visible on finished artwork Do not include crop marks Convert all fonts to paths/outlines Convert all spot colours to CMYK Final document to be saved as a Press Quality PDF Minimum resolution of 150ppi at 100%