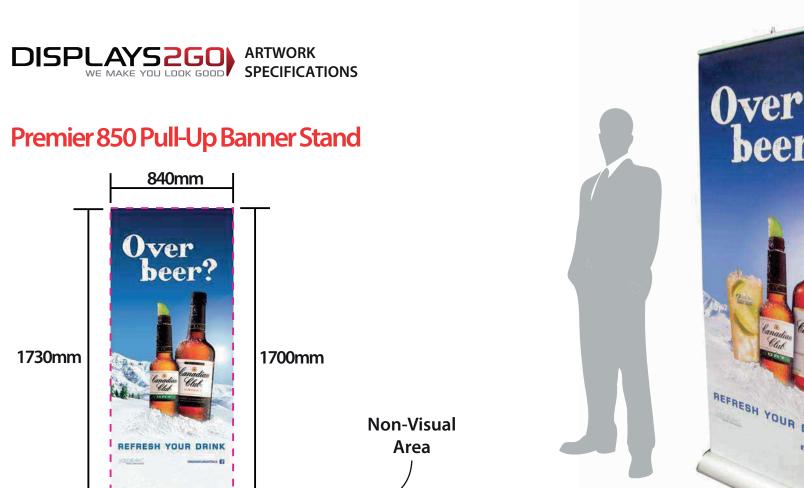

## Premier 850 Pull-Up

This document represents final artwork size

inclusive of bleed

### VISUAL AREA - MAGENTA Line: 840mm wide x 1685mm high

BLEED - GREEN Line: 5mm left and right, 15mm top and 30mm bottom

### FINISHED SIZE: 850mm wide x 1730mm high

IMPORTANT INFORMATION: Please ensure template lines are not visible on finished artwork Do not include crop marks Convert all fonts to paths/outlines Convert all spot colours to CMYK Final document to be saved as a Press Quality PDF Minimum resolution of 150ppi at 100%