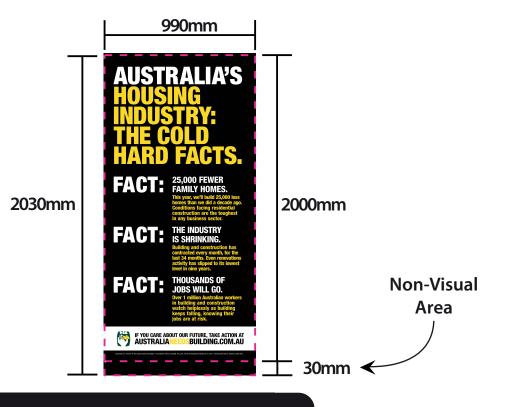

## Premier 1000 Pull-up Banner

This document represents final size inclusive of bleed

TRIM AREA: MAGENTA LINE 990mm wide x 1985mm high

BLEED: 5mm left and right, 15mm top and 30mm bottom

FINISHED DOCUMENT SIZE
BLEED INCLUDED:
1000mm wide x 2030mm high