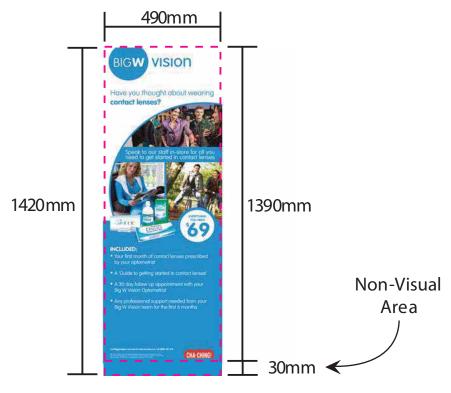

# Premier 500 Pull-up Banner

This document represents final size inclusive of bleed

TRIM AREA: MAGENTA LINE 490mm wide x 1390mm high

## BLEED:

5mm left and right, 15mm top and 30mm bottom

FINISHED DOCUMENT SIZE
BLEED INCLUDED:
500mm wide x 1435mm high