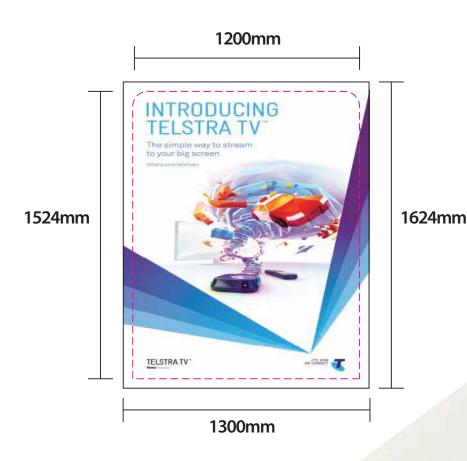

## Blade Stand 1200mm x 1.5m

This document represents final size inclusive of bleed

TRIM AREA: MAGENTA Line 1200mm W x 1524mm H

BLEED:
50mm all sides

BLEED SIZE: 1300mm W x 1624mm H