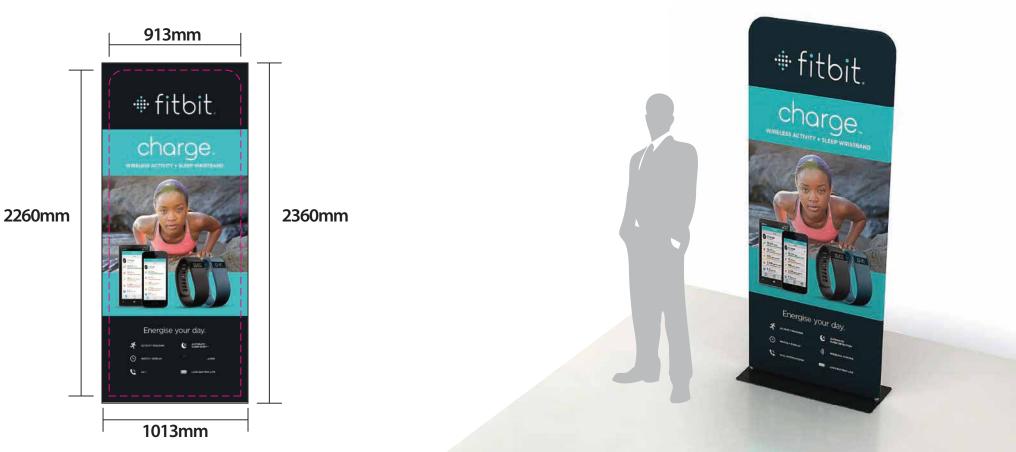

### BLADE STAND 900mm x 2.25m

# Blade Stand 900mm x 2.25m

This document represents final size inclusive of bleed

### TRIM AREA: MAGENTA Line 913mm W x 2260mm H

### BLEED: 50mm all sides

## BLEED SIZE: 1013mm W x 2360mm H