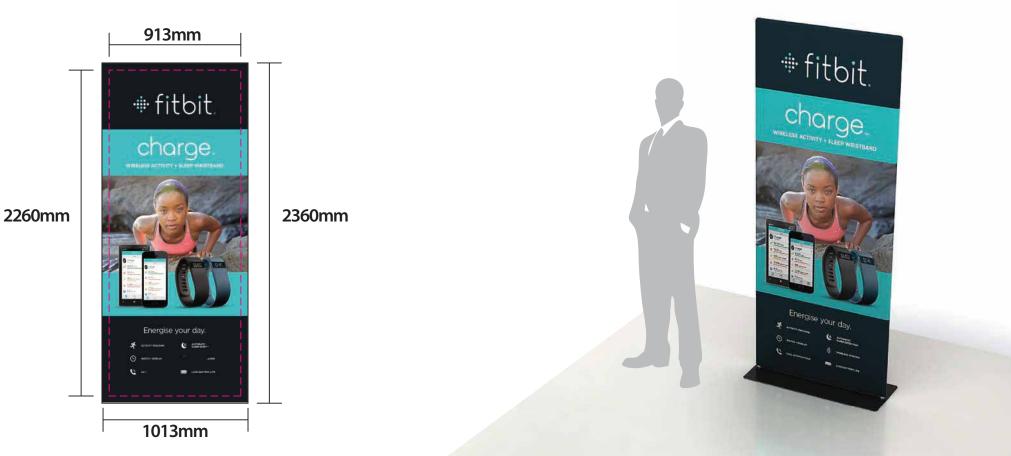

# Blade Stand 900mm x 2.25m

This document represents final size inclusive of bleed

### TRIM AREA: MAGENTA Line 913mm W x 2260mm H

### BLEED: 50mm all sides

## **BLEED SIZE:** 1013mm W x 2360mm H