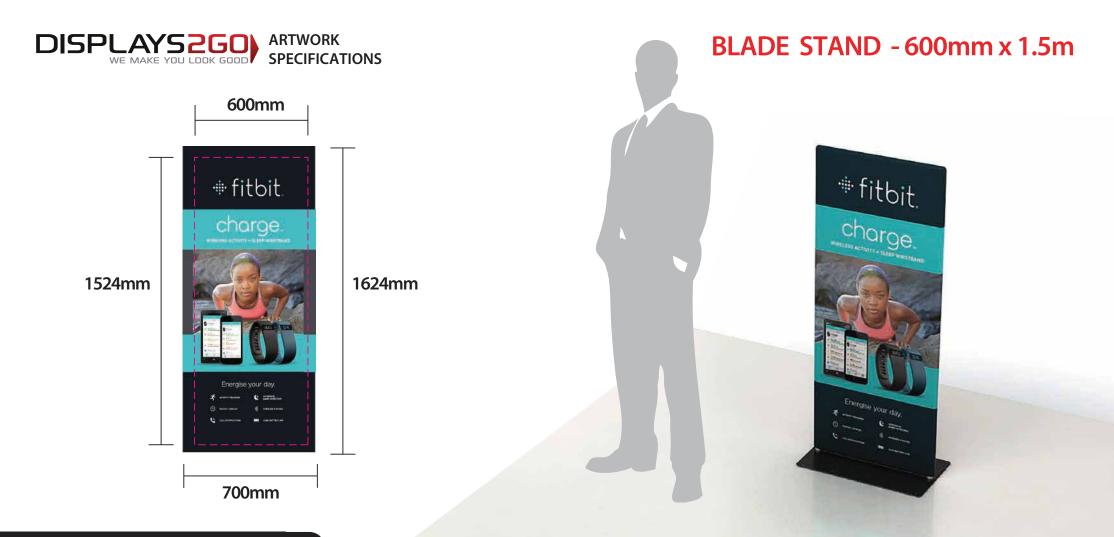

# Blade Stand 600mm x 1.5m

This document represents final size inclusive of bleed

## TRIM AREA: MAGENTA Line 600mm W x 1524mm H

### BLEED: 50mm all sides

**BLEED SIZE:** 

#### 700mm W x 1624mm H