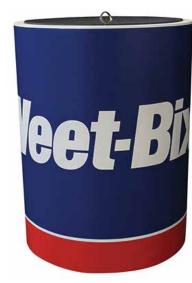

### Wheeled Sampling Bin (Insulated) Artwork Guide - Large Size







**Preparing and Sending Artwork** 

Please see overleaf for TEMPLATES and instructions regarding bleed.

### Step 1 Step 2 Step 3 Step 4 DISPLAYS2G0 **Create Your Artwork Preferred File format Colour Matching File Submission Options** Supply a high-res PDF file for printing. Where a specific colour is to be matched, Over 2Gb? We recommend using Adobe InDesign, Under 10mb? **Under 2Gb?** All fonts converted to outlines / paths. 'WeTransfer' Adobe Illustrator, Adobe Photoshop or **Email**



CorelDraw to create your artwork.













please provide a CMYK breakdown and Pantone PMS number.

Direct to your Displays 2 Go sales person sales@displays2go.com.au displays2go.wetransfer.com (Free service for files up

Courier Displays 2 Go 60-62 Sawyer Lane Artarmon NSW 2064

**Need Help?**