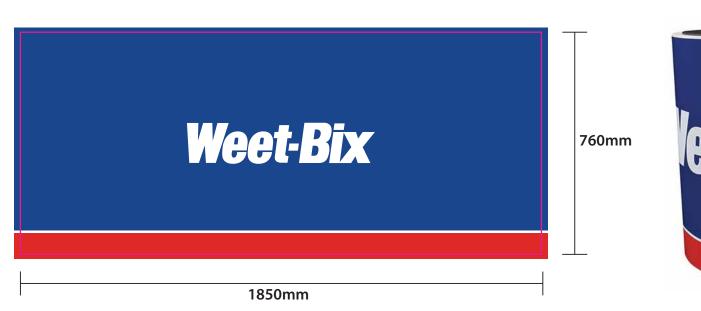

# Wheeled Sampling Bins (insulated) – large

THE GREEN LINES REPRESENT FINAL SIZE INCLUSIVE OF BLEED

# BLEED:

20mm left and right, top and bottom

## TRIM SIZE:

1850mm wide x 760mm high

FRONT VIEWABLE AREA is 720mm wide x 600mm high

Please remove template lines from finished artwork Convert all fonts to paths/outlines

### TRIM AREA – MAGENTA solid line

Do not put important graphics in this coloured area.

This area is obscured by framing.

The print however, still runs underneath.

### BLEED AREA – GREEN dashed line

(this has been placed on the artwork layer and can be given a fill colour or used as a clipping mask for your background)