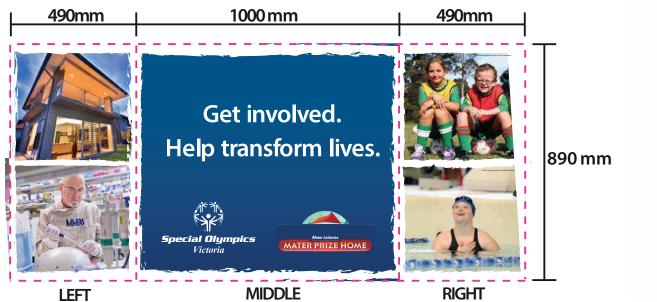

## SIDE 490mm

# Presenter 1200 Removable Wrap

This document represents final size inclusive of bleed

### **TRIM AREA – MAGENTA solid line:** 1980mm W x 890mm H

BLEED: 20mm left and right, 10mm top and bottom

# FINISHED DOCUMENT DIMENSIONS – bleed included:

### **IMPORTANT INFORMATION:**

on finished artwork Final document to be saved as a Press Quality PDF

2020mm W x 910mm H

Please ensure template lines are not visible Do not include crop marks Convert all fonts to paths/outlines Convert all spot colours to CMYK Minimum resolution of 150ppi at 100%

# FRONT 1000mm