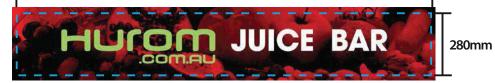

# **Demonstration Table Header - Single Sided**

## FRONT FACE is the same width as the table top and 280mm high TRIM SIZE: Variable width, 280mm high BLEED: 20mm left and right, 50mm top and bottom GREEN line represents final size inclusive of bleed