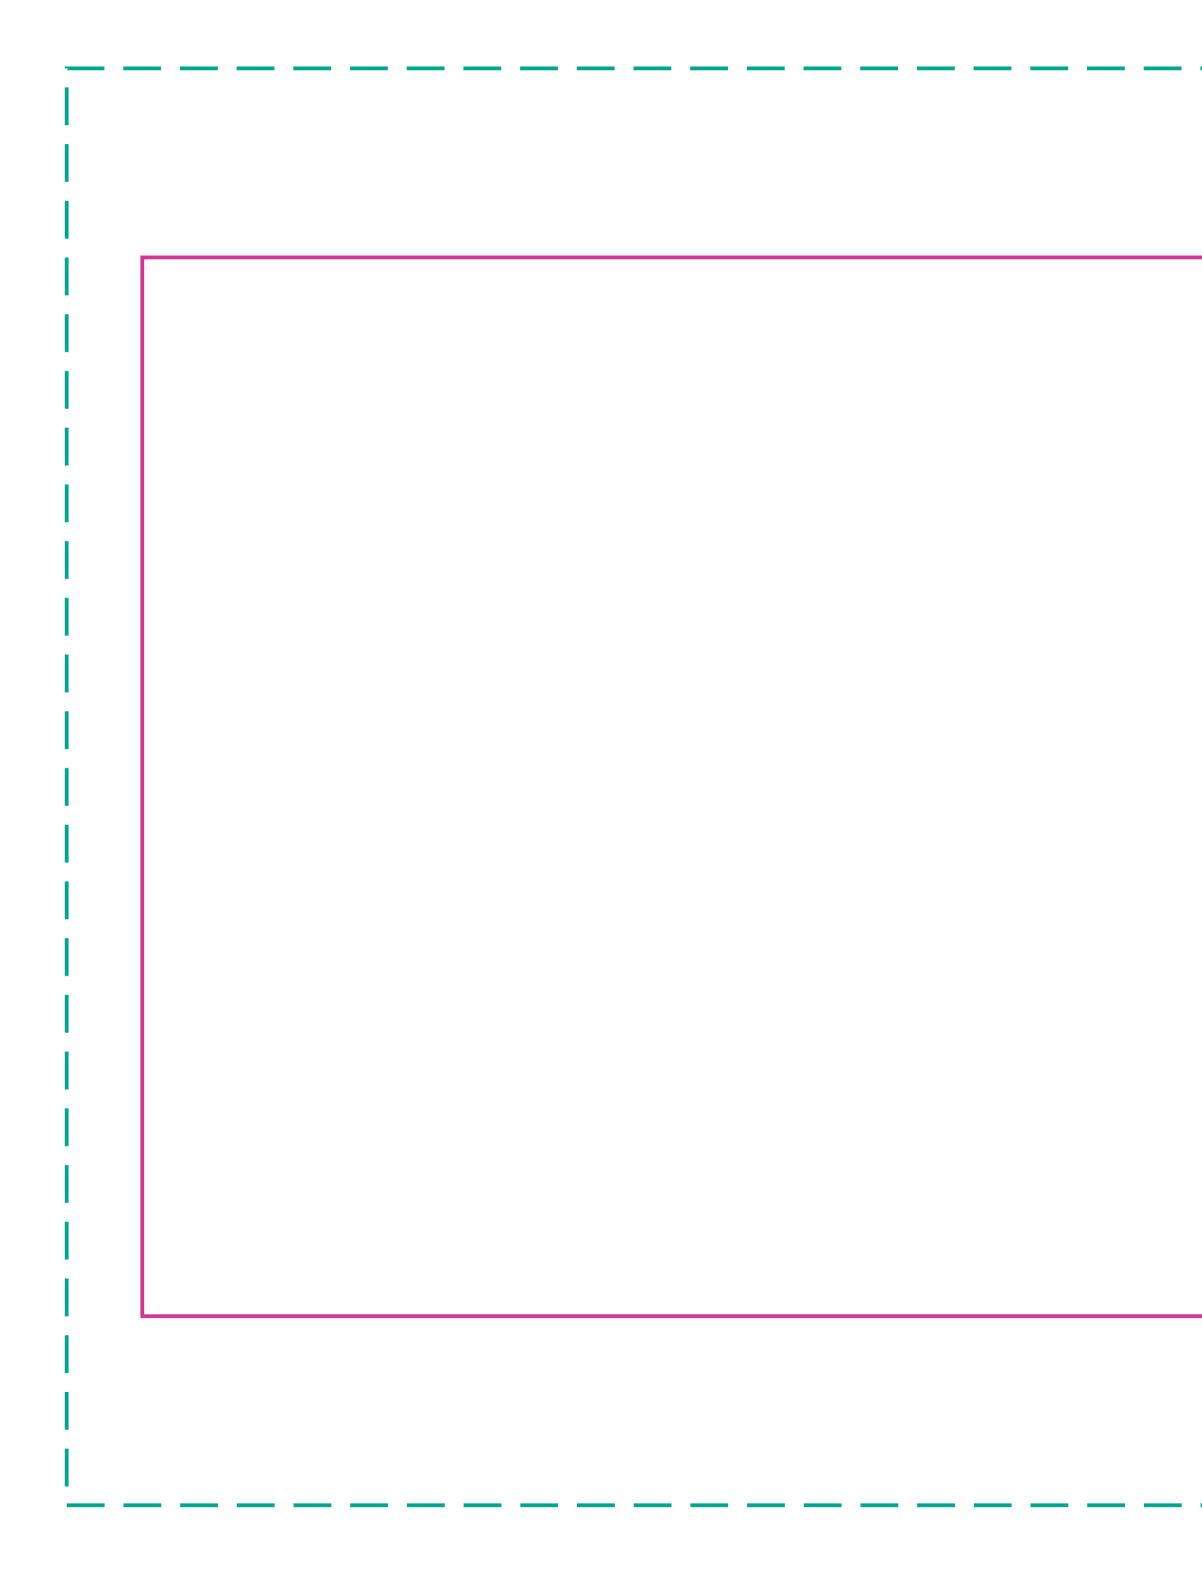

## FRONT FACE is the same width as the table top and 280mm high TRIM SIZE: Variable width, 280mm high BLEED: 20mm left and right, 50mm top and bottom GREEN line represents final size inclusive of bleed

## **IMPORTANT INFORMATION:**

Please ensure template lines are not visible on finished artwork Do not include crop marks Convert all fonts to paths/outlines Convert all spot colours to CMYK Final document to be saved as a Press Quality PDF Minimum resolution of 150ppi at 100%