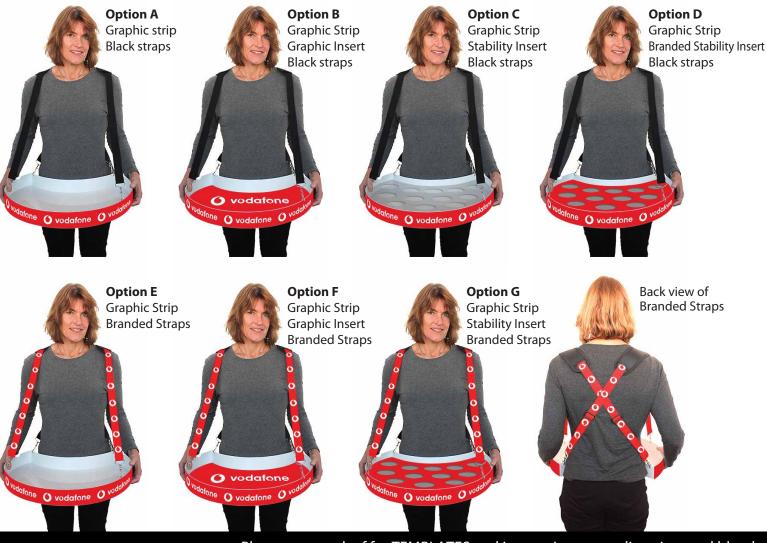

## Vendor Tray Graphic Options

- Interchangeable branded Graphic Strips
- Branded Graphic Insert
- Customised Stability Inserts to suit your product size and shape
- Standard black, coloured or branded comfort-fit Straps
- Or work with us to create a size, shape or style just for you!