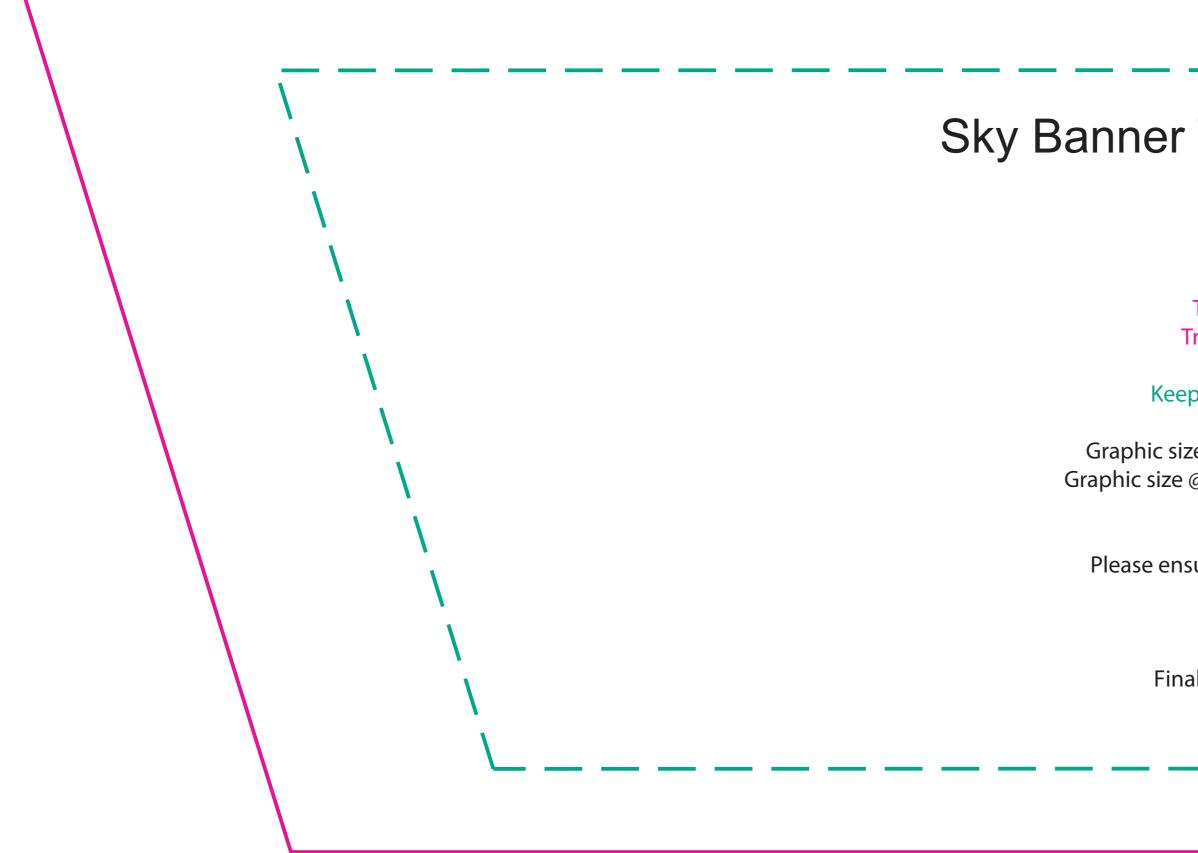

## Sky Banner Tapered Triangle 3m W x .9m H

## **Combination of 3 sides**

Template set at 25% of finished size

Trim Area @ 25%: 730mm w x 228.75mm h Trim Area @ Finished: 2920mm w x 915mm h

Keep text and important images inside green area.

Graphic size @ 25% - including bleed: 742.5mm w x 241.75mm h Graphic size @ finished size - including bleed: 2970mm w x 965mm h

## **IMPORTANT INFORMATION:**

Please ensure template lines are not visible on finished artwork Do not include crop marks Convert all fonts to paths/outlines Convert all spot colours to CMYK Final document to be saved as a Press Quality PDF Minimum resolution of 75ppi at 100%