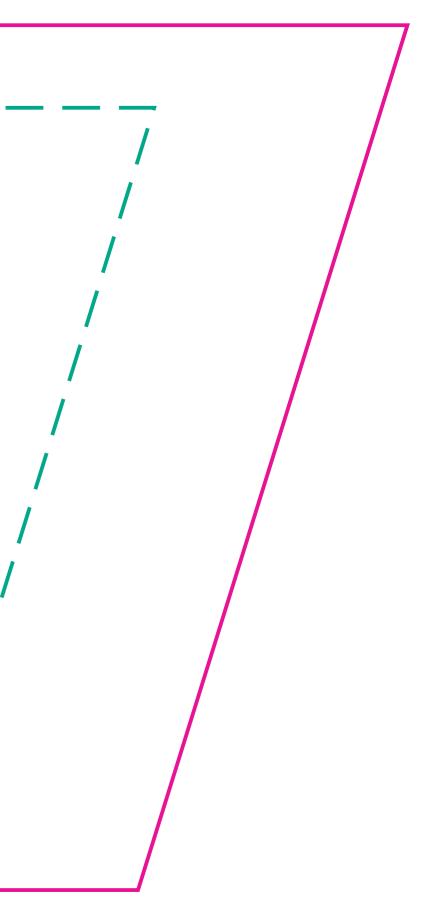

## Sky Banner Tapered Triangle 3m W x .9m H

## **Combination of 3 sides**

Template set at 25% of finished size

Trim Area @ 25%: 730mm w x 228.75mm h Trim Area @ Finished: 2920mm w x 915mm h

Keep text and important images inside green area.

Graphic size @ 25% - including bleed: 742.5mm w x 241.75mm h Graphic size @ finished size - including bleed: 2970mm w x 965mm h

## **IMPORTANT INFORMATION:**

Please ensure template lines are not visible on finished artwork Do not include crop marks Convert all fonts to paths/outlines Convert all spot colours to CMYK Final document to be saved as a Press Quality PDF Minimum resolution of 75ppi at 100%